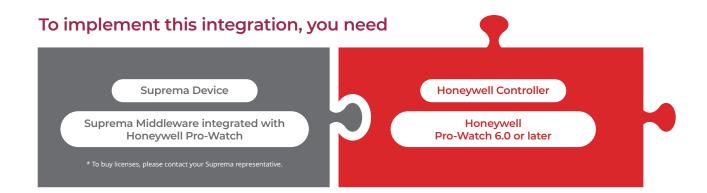

ity system.

## Add advanced Intelligent Biometric Solutions to Pro-Watch

| Enable Biometrics      | Use fingerprint, face and RFID card as credentials.                                                                                                     |
|------------------------|---------------------------------------------------------------------------------------------------------------------------------------------------------|
| Easy User Enrollment   | Provides a fingerprint and face enrollment page directly within Pro-Watch system.<br>Real-time user synchronization from Suprema devices and Pro-Watch. |
| Easy Device Management | Easy management and configuration of Suprema devices in the middleware.                                                                                 |





## **System Configuration**



## Compatible Suprema Devices





www.supremainc.com



www.honeywell.com



## Suprema Inc.

17F Parkview Tower, 248, Jeongjail-ro, Bundang-gu, Seongnam-si, Gyeonggi-do, 13554, Republic of Korea **T** +82 31 783 4502 www.supremainc.com



For more information visit our website below by scanning the QR code. https://www.supremainc.com/en/about/contact-us.asp