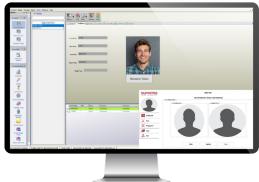

## Add advanced Intelligent Biometric Solutions to Pro-Watch

| Enable Biometrics      | Use fingerprint, face and RFID card as credentials.                                                                                                     |
|------------------------|---------------------------------------------------------------------------------------------------------------------------------------------------------|
| Easy User Enrollment   | Provides a fingerprint and face enrollment page directly within Pro-Watch system.<br>Real-time user synchronization from Suprema devices and Pro-Watch. |
| Easy Device Management | Easy management and configuration of Suprema devices in the middleware.                                                                                 |