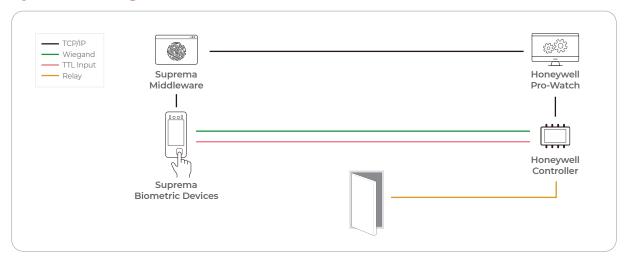

lligent Biometric Solutions to Pro-Watch

| Enable Biometrics      | Use fingerprint, face and RFID card as credentials.                                                                                                     |
|------------------------|---------------------------------------------------------------------------------------------------------------------------------------------------------|
| Easy User Enrollment   | Provides a fingerprint and face enrollment page directly within Pro-Watch system.<br>Real-time user synchronization from Suprema devices and Pro-Watch. |
| Easy Device Management | Easy management and configuration of Suprema devices in the middleware.                                                                                 |





## **System Configuration**



## Compatible Suprema Devices





www.supremainc.com



www.honeywell.com



## Suprema Inc.

17F Parkview Tower, 248, Jeongjail-ro, Bundang-gu, Seongnam-si, Gyeonggi-do, 13554, Republic of Korea **T** +82 31 783 4502 www.supremainc.com



For more information visit our website below by scanning the QR code. https://www.supremainc.com/en/about/contact-us.asp